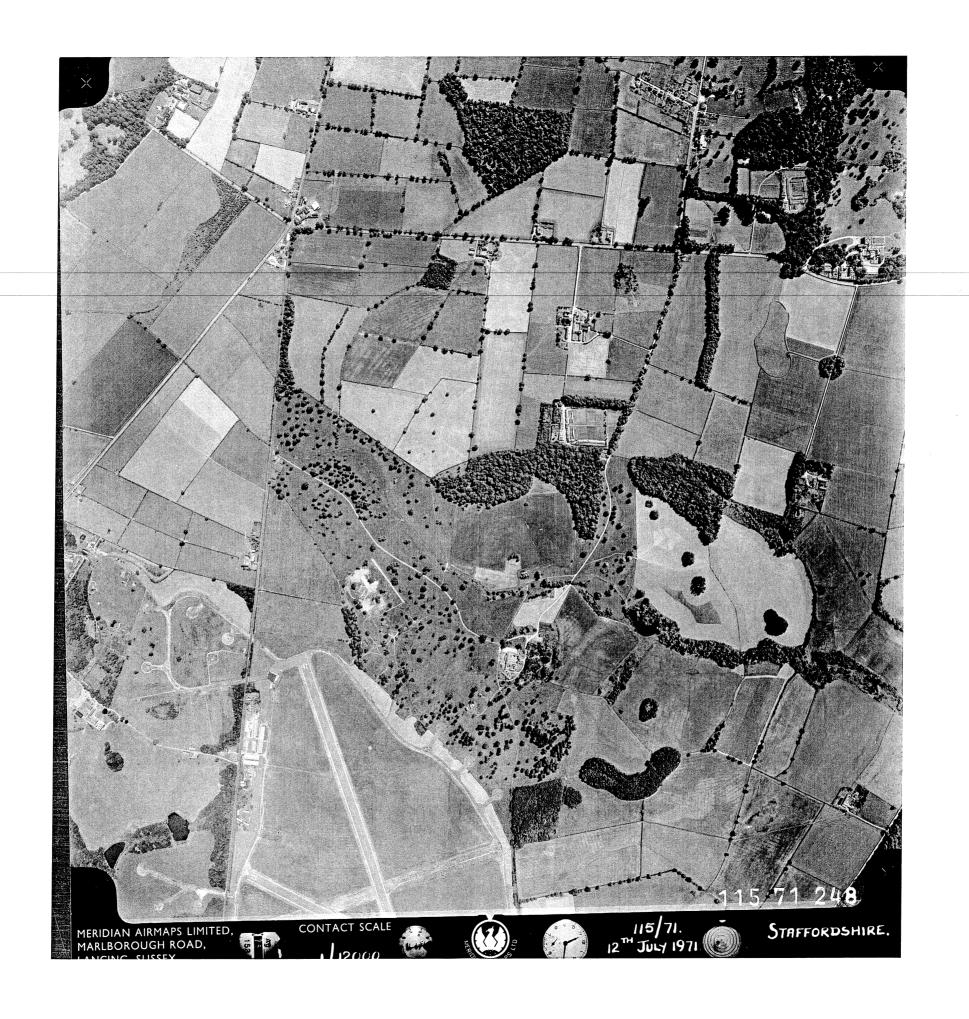

8K 12 SW. SK 1481 2255. 400 ft. 0.D.

Pump still in place over top of bone. Disused. Water supply to bone vasily dimmished since 1978.

Dorley Oak Form
Yoxall,
Burton-on-Trent,
Stoffs.
Data Bank. Juli 1000