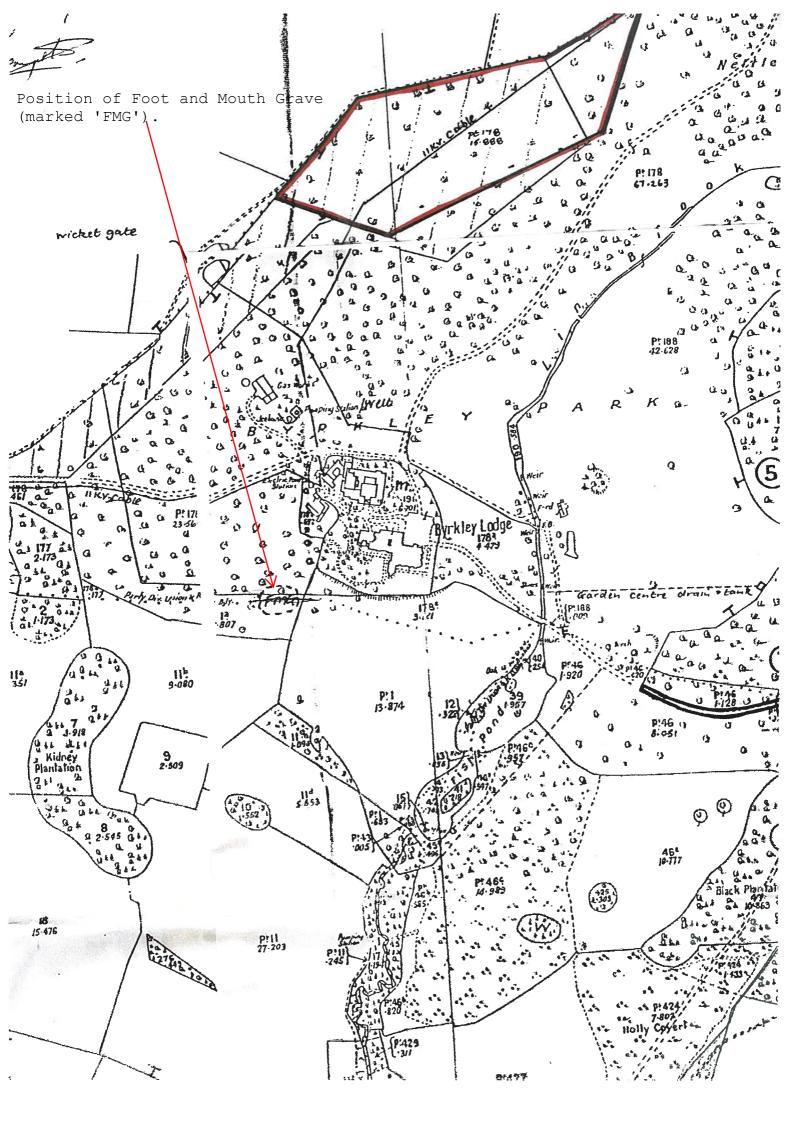

We do not hold any records of livestock burial grounds from the 1967 - 68 Foot and Mouth epidemic (no Groundwater Authorisation required from us back then for burials) - The State Veterinary Service may be able to help here.