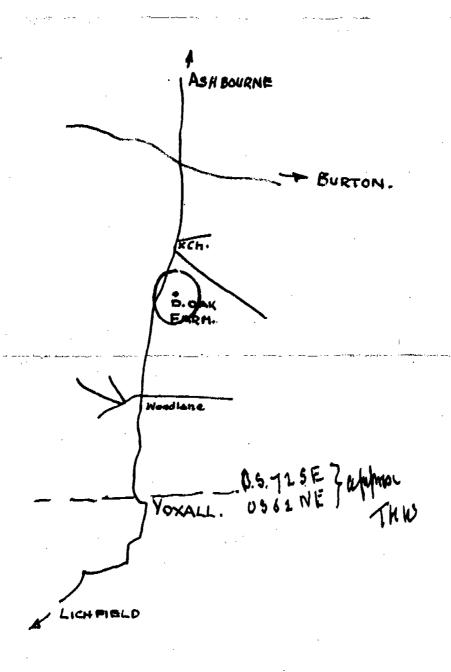

8K 12 SW. SK 1481 2255. 400 ft. 0.D.

Pump still in place over top of bone. Disused. Water supply to bone vasily dimmished since 1978.

Dorley Oak Form
Yoxall,
Burton-on-Trent,
Stoffs.
Data Bank. Juli 1000