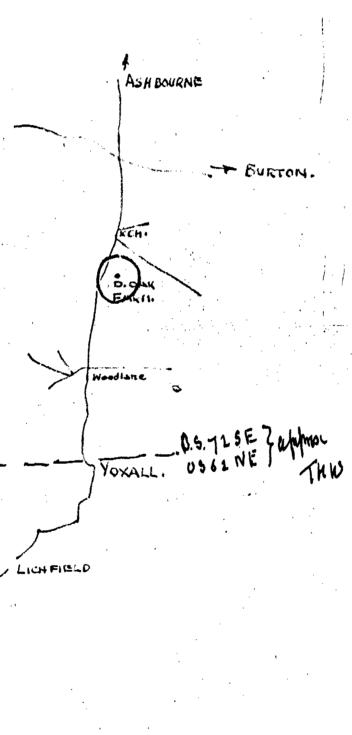

8K 12 SW. SK 1481 2255. 400 ft. 0.D.

Pump still in place over top of bone. Disused. Water supply to bone vasily dimmished since 1978.

Dorley Oak Form
Yoxall,
Burton-on-Trent,
Stoffs.
Data Bank. Juli 1000